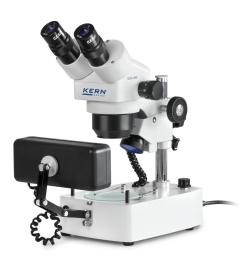

# KERN OZG 493

The specialist for jewellers and the gem industry

| С                                | at | e | σ | 0 | rv |
|----------------------------------|----|---|---|---|----|
| $\mathbf{\overline{\mathbf{U}}}$ | uι | ~ | ъ | U | 'y |

| Brand             | Optics            |
|-------------------|-------------------|
| Product categoriy | Microscope        |
| Product group     | Stereo microscope |
| Product family    | OZG-4             |

# Construction

| Dimension (W×D×H)             | 310×170×350 mm            |
|-------------------------------|---------------------------|
| Optical system                | Greenough                 |
| Tube type                     | Binocular                 |
| Tube angle of inclination     | 45°                       |
| Tube 360° rotation            | 1                         |
| Contrasting methods           | Bright field<br>Darkfield |
| Eyepieces fixed               | 1                         |
| Interpupillary distance [Min] | 55 mm                     |
| Interpupillary distance [Max] | 75 mm                     |
| Diopter adjustment            | both-sided                |
| Diopter adjustment [Min]      | -5                        |
| Diopter adjustment [Max]      | 5                         |

# Ocular

| Ocular type           | Eyepiece WF 10 x / Ø<br>20mm with anti-fungus |  |
|-----------------------|-----------------------------------------------|--|
| Ocular field width    | WF                                            |  |
| Ocular magnifications | 10 x                                          |  |
| Ocular visual field   | 20 mm                                         |  |
| Ocular diameter       | 30,5 mm                                       |  |
| Ocular diameter       | 30,5 mm                                       |  |

### Objective

**Objectives** magnifications

0,7 x - 3,6 x

| Illumination                                                                                                                                                                                                                                                                                                                                                                                                                                 |                                                                                  |
|----------------------------------------------------------------------------------------------------------------------------------------------------------------------------------------------------------------------------------------------------------------------------------------------------------------------------------------------------------------------------------------------------------------------------------------------|----------------------------------------------------------------------------------|
| Illuminance                                                                                                                                                                                                                                                                                                                                                                                                                                  | Reflected light<br>Transmitted light                                             |
| Illumination type incident light                                                                                                                                                                                                                                                                                                                                                                                                             | Halogen                                                                          |
| Illumination type transmitted light                                                                                                                                                                                                                                                                                                                                                                                                          | Halogen                                                                          |
| Illumination intensity incident light                                                                                                                                                                                                                                                                                                                                                                                                        | 10 W                                                                             |
| Illumination intensity transmitted light                                                                                                                                                                                                                                                                                                                                                                                                     | 10 W                                                                             |
| Focussing                                                                                                                                                                                                                                                                                                                                                                                                                                    |                                                                                  |
| Field of view [Min]                                                                                                                                                                                                                                                                                                                                                                                                                          | 5,6 mm                                                                           |
| Field of view [Max]                                                                                                                                                                                                                                                                                                                                                                                                                          | 28 mm                                                                            |
| Standard total magnification [Min]                                                                                                                                                                                                                                                                                                                                                                                                           | 7 x                                                                              |
| Standard total magnification [Max]                                                                                                                                                                                                                                                                                                                                                                                                           | 36 x                                                                             |
| Zoom [Min]                                                                                                                                                                                                                                                                                                                                                                                                                                   | 0,7 x                                                                            |
| Zoom [Max]                                                                                                                                                                                                                                                                                                                                                                                                                                   | 3,6 x                                                                            |
| Torque regulation                                                                                                                                                                                                                                                                                                                                                                                                                            | 1                                                                                |
| Working distance                                                                                                                                                                                                                                                                                                                                                                                                                             | 86 mm                                                                            |
| Magnification ratio                                                                                                                                                                                                                                                                                                                                                                                                                          | 5,1:1                                                                            |
| Focusing mechanism                                                                                                                                                                                                                                                                                                                                                                                                                           | coarse drive                                                                     |
| Stereomicroscope stand                                                                                                                                                                                                                                                                                                                                                                                                                       |                                                                                  |
| Stand type                                                                                                                                                                                                                                                                                                                                                                                                                                   | pillar                                                                           |
|                                                                                                                                                                                                                                                                                                                                                                                                                                              |                                                                                  |
| Power Supply                                                                                                                                                                                                                                                                                                                                                                                                                                 |                                                                                  |
| Power Supply<br>Supplied power supply                                                                                                                                                                                                                                                                                                                                                                                                        | Power supply unit                                                                |
|                                                                                                                                                                                                                                                                                                                                                                                                                                              | Power supply unit<br>Built-in power supply                                       |
| Supplied power supply                                                                                                                                                                                                                                                                                                                                                                                                                        |                                                                                  |
| Supplied power supply<br>Plug-in power supply type<br>Plug-in power supply / adapter for<br>countries - included with the                                                                                                                                                                                                                                                                                                                    | Built-in power supply                                                            |
| Supplied power supply<br>Plug-in power supply type<br>Plug-in power supply / adapter for<br>countries - included with the<br>delivery<br>Plug-in power supply / adapter for                                                                                                                                                                                                                                                                  | Built-in power supply<br>EURO                                                    |
| Supplied power supply<br>Plug-in power supply type<br>Plug-in power supply / adapter for<br>countries - included with the<br>delivery<br>Plug-in power supply / adapter for<br>countries - optional<br>Input voltage power supply /                                                                                                                                                                                                          | Built-in power supply<br>EURO<br>UK                                              |
| Supplied power supply<br>Plug-in power supply type<br>Plug-in power supply / adapter for<br>countries - included with the<br>delivery<br>Plug-in power supply / adapter for<br>countries - optional<br>Input voltage power supply /<br>power [Max]                                                                                                                                                                                           | Built-in power supply<br>EURO<br>UK<br>220 V                                     |
| Supplied power supply<br>Plug-in power supply type<br>Plug-in power supply / adapter for<br>countries - included with the<br>delivery<br>Plug-in power supply / adapter for<br>countries - optional<br>Input voltage power supply /<br>power [Max]<br>Input voltage device / power [Max]<br>Environmental conditions                                                                                                                         | Built-in power supply<br>EURO<br>UK<br>220 V                                     |
| Supplied power supply<br>Plug-in power supply type<br>Plug-in power supply / adapter for<br>countries - included with the<br>delivery<br>Plug-in power supply / adapter for<br>countries - optional<br>Input voltage power supply /<br>power [Max]<br>Input voltage device / power [Max]                                                                                                                                                     | Built-in power supply<br>EURO<br>UK<br>220 V<br>220 V                            |
| Supplied power supply<br>Plug-in power supply type<br>Plug-in power supply / adapter for<br>countries - included with the<br>delivery<br>Plug-in power supply / adapter for<br>countries - optional<br>Input voltage power supply /<br>power [Max]<br>Input voltage device / power [Max]<br>Environmental conditions<br>Storage temperature [Min]                                                                                            | Built-in power supply<br>EURO<br>UK<br>220 V<br>220 V<br>220 V                   |
| Supplied power supply<br>Plug-in power supply type<br>Plug-in power supply / adapter for<br>countries - included with the<br>delivery<br>Plug-in power supply / adapter for<br>countries - optional<br>Input voltage power supply /<br>power [Max]<br>Input voltage device / power [Max]<br>Environmental conditions<br>Storage temperature [Min]<br>Storage temperature [Max]                                                               | Built-in power supply<br>EURO<br>UK<br>220 V<br>220 V<br>220 V                   |
| Supplied power supply<br>Plug-in power supply type<br>Plug-in power supply / adapter for<br>countries - included with the<br>delivery<br>Plug-in power supply / adapter for<br>countries - optional<br>Input voltage power supply /<br>power [Max]<br>Input voltage device / power [Max]<br>Environmental conditions<br>Storage temperature [Min]<br>Storage temperature [Max]<br>Approval                                                   | Built-in power supply<br>EURO<br>UK<br>220 V<br>220 V<br>-5 °C<br>40 °C          |
| Supplied power supply<br>Plug-in power supply type<br>Plug-in power supply / adapter for<br>countries - included with the<br>delivery<br>Plug-in power supply / adapter for<br>countries - optional<br>Input voltage power supply /<br>power [Max]<br>Input voltage device / power [Max]<br>Environmental conditions<br>Storage temperature [Min]<br>Storage temperature [Max]<br>Approval<br>CE mark                                        | Built-in power supply<br>EURO<br>UK<br>220 V<br>220 V<br>-5 °C<br>40 °C          |
| Supplied power supply<br>Plug-in power supply type<br>Plug-in power supply / adapter for<br>countries - included with the<br>delivery<br>Plug-in power supply / adapter for<br>countries - optional<br>Input voltage power supply /<br>power [Max]<br>Input voltage device / power [Max]<br>Environmental conditions<br>Storage temperature [Min]<br>Storage temperature [Max]<br>Approval<br>CE mark<br>Packing & Shipping                  | Built-in power supply<br>EURO<br>UK<br>220 V<br>220 V<br>-5 °C<br>40 °C          |
| Supplied power supply<br>Plug-in power supply type<br>Plug-in power supply / adapter for<br>countries - included with the<br>delivery<br>Plug-in power supply / adapter for<br>countries - optional<br>Input voltage power supply /<br>power [Max]<br>Input voltage device / power [Max]<br>Environmental conditions<br>Storage temperature [Min]<br>Storage temperature [Max]<br>Approval<br>CE mark<br>Packing & Shipping<br>Delivery time | Built-in power supply<br>EURO<br>UK<br>220 V<br>220 V<br>220 V<br>-5 °C<br>40 °C |