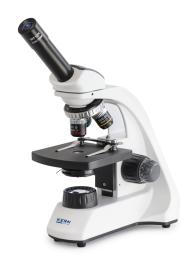

# KERN OBT 101

The modern compound microscope for teaching in your class room

| Category          |                     |
|-------------------|---------------------|
| Brand             | Optics              |
| Product categoriy | Microscope          |
| Product group     | Compound microscope |
| Product family    | OBT-1               |

| Construction                 |                  |
|------------------------------|------------------|
| Dimension (W×D×H)            | 195×147×325 mm   |
| Optical system               | Finite           |
| Tube type                    | Monocular        |
| Tube angle of inclination    | 45°              |
| Tube 360° rotation           | ✓                |
| Contrasting methods          | Bright field     |
| Standard objectives          | 4×<br>10×<br>40× |
| Lens quality                 | achromatic       |
| Nosepiece screw-in locations | 3                |
| Eyepieces fixed              | ✓                |