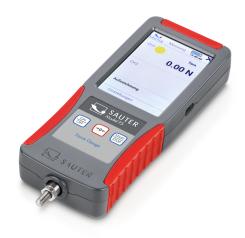

## KERN FS 4

## Premium force gauge with connection possibility for up to 4 external load cells

| Category                                 |                                                   |
|------------------------------------------|---------------------------------------------------|
| Brand                                    | Sauter                                            |
| Product categoriy                        | Force measurement                                 |
| Product group                            | Digital force gauge                               |
| Product family                           | FS                                                |
| Measuring System                         |                                                   |
| Measuring head measuring frequency       | 1000 Hz                                           |
| Default unit                             | N                                                 |
| Number of platforms / channels           | 4                                                 |
| Display                                  |                                                   |
| Display type                             | TFT, color                                        |
| Display resolution                       | 320×480                                           |
| Languages of the user interface          | German<br>English<br>French<br>Spanish<br>Italian |
|                                          |                                                   |
| Construction                             |                                                   |
| Dimension housing (W×D×H)                | 71×31×180 mm                                      |
| Dimensions completely mounted<br>(W×D×H) | 71×31×180 mm                                      |
| Dimension display device (W×D×H)         | 71×31×180 mm                                      |
| Material housing                         | plastic                                           |
| Functions                                |                                                   |
| Peak function                            | 1                                                 |
| Memory function                          | 1                                                 |
|                                          | -                                                 |

## KERN FS 4

Premium force gauge with connection possibility for up to 4 external load cells

Pictograms

STANDARD

**OPTION** 