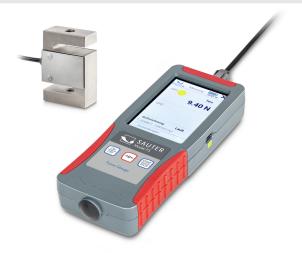

## KERN FS 2-10KSP1

Ready-assembled set consisting of premium force gauge FS 2 and external "S" measuring cell CS 1000-3P1 for tensile and compressive force measurements

| Category                              |                                                   |
|---------------------------------------|---------------------------------------------------|
| Brand                                 | Sauter                                            |
| Product categoriy                     | Force measurement                                 |
| Product group                         | Force measuring device set                        |
| Product family                        | FS SP1                                            |
| Measuring System                      |                                                   |
| Measuring range force [Max] (N)       | 10 kN                                             |
| Readability force [d] (N)             | 2 N                                               |
| Measuring head measuring<br>frequency | 1000 Hz                                           |
| Default unit                          | Ν                                                 |
| Number of platforms / channels        | 2                                                 |
| Directions of force                   | tension<br>compression                            |
| Display                               |                                                   |
| Display type                          | TFT, color                                        |
| Display resolution                    | 320×480                                           |
| Languages of the user interface       | German<br>English<br>French<br>Spanish<br>Italian |
| Construction                          |                                                   |
| Dimensions load cell                  | 50,8×76,2×25,4 mm                                 |
| Material housing                      | plastic                                           |
|                                       |                                                   |

## KERN FS 2-10KSP1

Ready-assembled set consisting of premium force gauge FS 2 and external "S" measuring cell CS 1000-3P1 for tensile and compressive force measurements