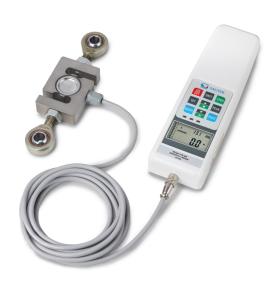

# KERN FH 2K

Universal digital force gauge for tensile and compressive force measurements with external load cell

| Category          |                                               |
|-------------------|-----------------------------------------------|
| Brand             | Sauter                                        |
| Product categoriy | Force measurement                             |
| Product group     | Digital force gauge (external measuring cell) |
| Product family    | FH-M                                          |

| Measuring System                                  |                        |
|---------------------------------------------------|------------------------|
| Measuring range force [Max] (N)                   | 2 kN                   |
| Readability force [d] (N)                         | 1 N                    |
| Measuring head measuring frequency                | 2 kHz                  |
| Overload protection (% of [Max])                  | 150%                   |
| Default unit                                      | N                      |
| Internal data memory: Number of individual values | 10                     |
| Internal data memory: Number of value groups      | 1                      |
| Number of platforms / channels                    | 1                      |
| Tolerance (% of [Max])                            | 0,5%                   |
| Directions of force                               | tension<br>compression |

| Display              |       |
|----------------------|-------|
| Display type         | LCD   |
| Display digit height | 10 mm |
| Screen reversible    | ✓     |

| Construction                          |              |
|---------------------------------------|--------------|
| Dimension housing (W×D×H)             | 230×66×36 mm |
| Dimensions completely mounted (W×D×H) | 230×66×36 mm |

| Dimension display device (W×D×H) | 230×66×36 mm      |
|----------------------------------|-------------------|
| Dimensions load cell             | 76,2×51×28,2 mm   |
| Material display housing         | Plastics          |
| Cable length                     | 3 m               |
| Mounting - force dissipation     | Threaded hole M12 |
| Mounting - force application     | Threaded hole M12 |
| Load support (tensile force)     | Rod end           |