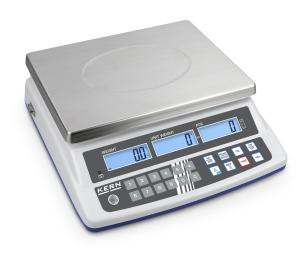

# KERN CPE 30K-3

Compact bench scale for rapid, simple counting, checkweighing applications and much more, counting resolution of 30,000 points

| Category          |                  |
|-------------------|------------------|
| Brand             | KERN             |
| Product categoriy | Industrial scale |
| Product group     | Counting scale   |
| Product family    | CPE              |

| Display      |     |
|--------------|-----|
| Display type | LCD |

| Display backlight    | LED white |
|----------------------|-----------|
| Display digit height | 20 mm     |

| Construction                      |                 |
|-----------------------------------|-----------------|
| Dimension housing (W×D×H)         | 340×320×115 mm  |
| Dimensions weighing surface (W×D) | 230×300 mm      |
| Dimensions weighing surface       | 230×300 mm      |
| Material housing                  | plastic         |
| Material weighing plate           | stainless steel |
| Level indicator                   | ✓               |
| Levelling feet adjustable         | ✓               |